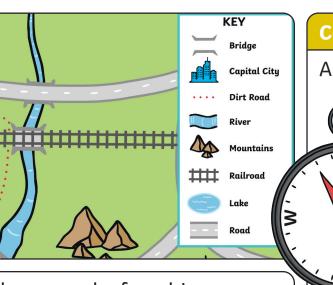

## Maps

- A view from above a place •
- Sometimes have a key with symbols •
- Show the **distance** between places .
- Sometimes have a compass .
- Can use colour .

Symbols show what different things or places can be found in an area.